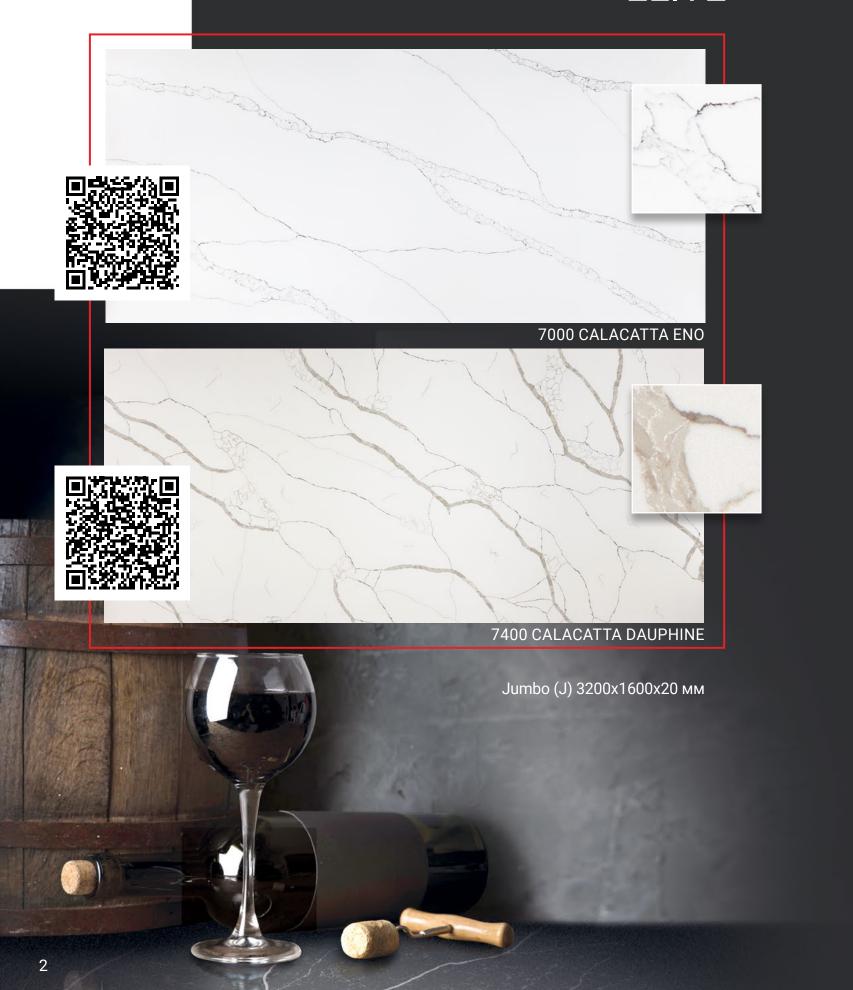

## MARBLE COLLECTION PREMIUM

#### MARBLE COLLECTION PREMIUM

Jumbo (J) 3200x1600x20 мм

Masterpieces made of stone – masterpieces on the table

#### MARBLE COLLECTION PREMIUM

Jumbo (J) 3200x1600x20 мм

The surprising appeal of quartz surfaces