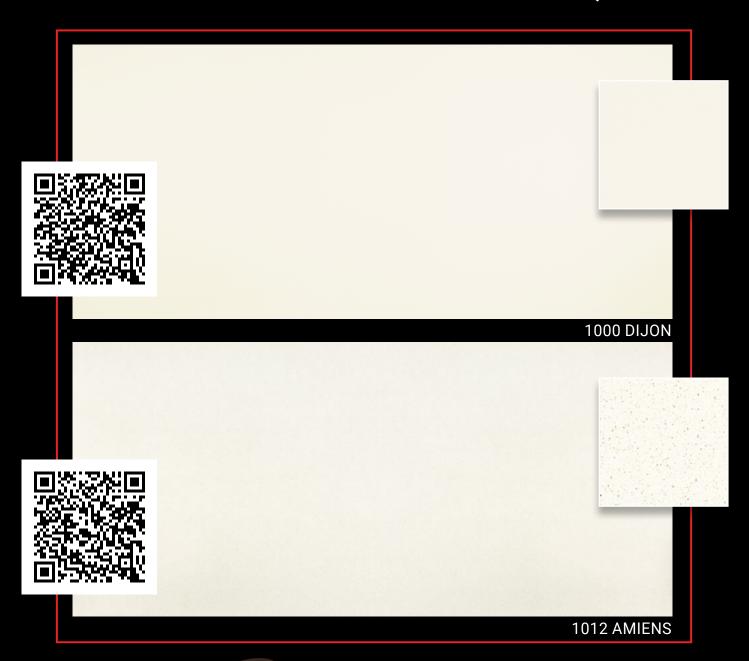

fined taste





Jumbo (J) 3200x1600x20 мм

The Italian Calacatta
pattern — a symbol of wealth
and luxury





Jumbo (J) 3200x1600x20 мм

Quality that meets high standards



Jumbo (J) 3200x1600x20 мм

Modern classics, expressive colour selection

## MARBLE COLLECTION PREMIUM



#### MARBLE COLLECTION PREMIUM



Jumbo (J) 3200x1600x20 мм

Masterpieces made of stone – masterpieces on the table



#### MARBLE COLLECTION PREMIUM



Jumbo (J) 3200x1600x20 мм

The surprising appeal of quartz surfaces

#### COLLECTION OXIDE



13

# MARBLE COLLECTION Avant Quartz



Jumbo (J) 3200x1600x20 мм

Noble refinement in every detail



## MARBLE COLLECTION Avant Quartz



Jumbo (J) 3200x1600x20 мм

The beauty of quartz surfaces

# GRANITE COLLECTION Avant Quartz



#### GRANITE COLLECTION Avant Quartz



Jumbo (J) 3200x1600x20 мм

The magic of quartz surfaces



Jumbo (J) 3200x1600x20 мм

#### GRANITE COLLECTION Avant Quartz







### INTERACTIVE CATALOGUE Avant Quartz

To help the customer choose the shade, you can demonstrate how the stone decor looks in the interior. Scan the QR code next to the stove's picture and a photo of the interior will be displayed on your smartphone.



#### THE PAGES COME TO LIFE

It is better to see something once than to hear about it a thousand times!

To demonstrate the stone in the interior:

- 1. Open the app or website to read the QR code;
- 2. Point the camera at the QR code and wait while the app reads the code;
- 3. Click on the link in the window that appears on your smartphone screen if the image does not appear automatically.



#### HELP WITH