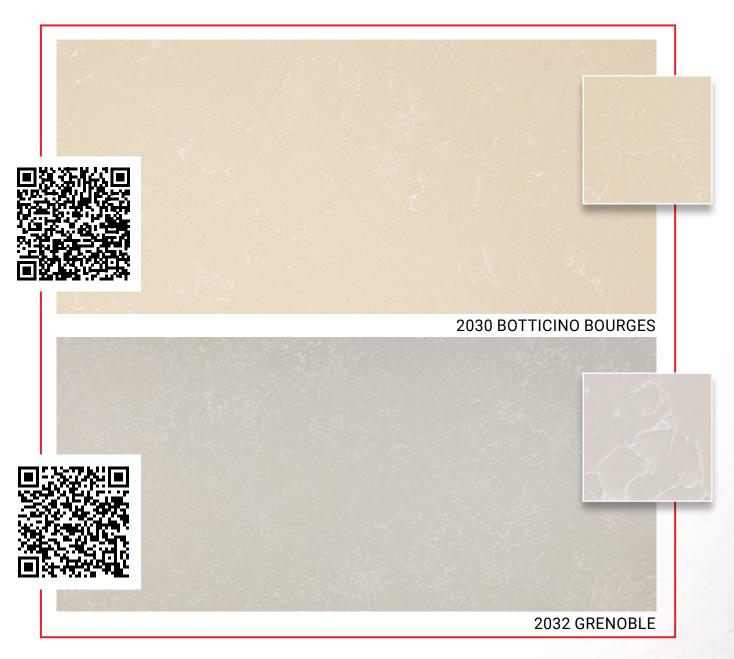

# MARBLE COLLECTION Avant Quartz

Jumbo (J) 3200x1600x20 мм

Noble refinement in every detail

## MARBLE COLLECTION Avant Quartz

Jumbo (J) 3200x1600x20 мм

The beauty of quartz surfaces