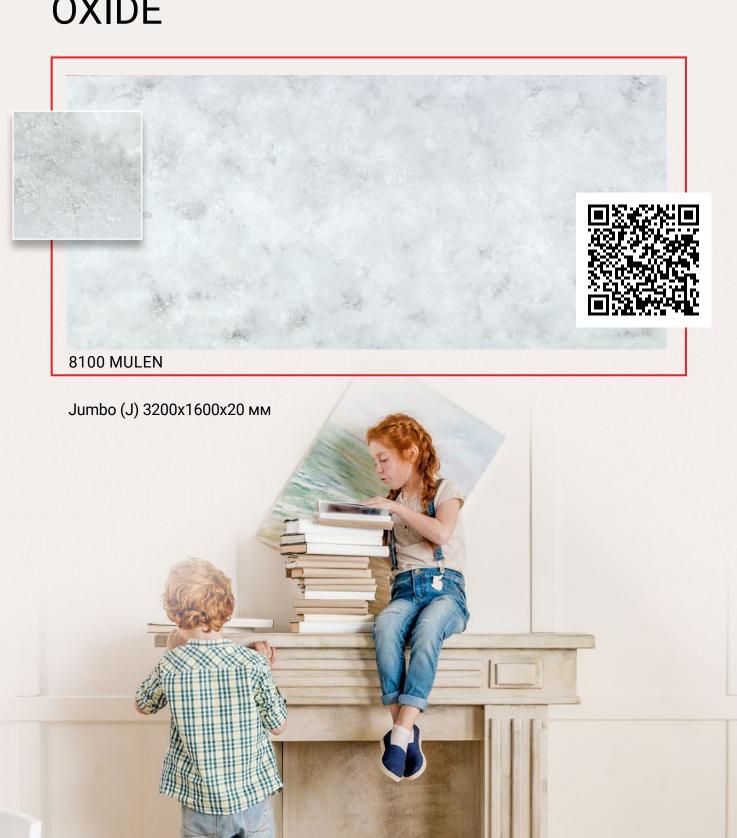

tchen and bar countertops, washbasins, and flooring.

Avant Quartz is certified for the manufacture of countertops and internal cladding. The material is safe for use in kitchens and areas with high hygiene and sanitary requirements.





Jumbo (J) 3200x1600x20 мм

Highly refined taste





Jumbo (J) 3200x1600x20 мм

The Italian Calacatta
pattern — a symbol of wealth
and luxury





Jumbo (J) 3200x1600x20 мм

Quality that meets high standards



Jumbo (J) 3200x1600x20 мм

Modern classics, expressive colour selection

## MARBLE COLLECTION PREMIUM



#### MARBLE COLLECTION PREMIUM



Jumbo (J) 3200x1600x20 мм

Masterpieces made of stone – masterpieces on the table



#### MARBLE COLLECTION PREMIUM



Jumbo (J) 3200x1600x20 мм

The surprising appeal of quartz surfaces

#### COLLECTION OXIDE



13

# MARBLE COLLECTION Avant Quartz



Jumbo (J) 3200x1600x20 мм

Noble refinement in every detail



## MARBLE COLLECTION Avant Quartz



Jumbo (J) 3200x1600x20 мм

The beauty of quartz surfaces

# GRANITE COLLECTION Avant Quartz



#### GRANITE COLLECTION Avant Quartz



Jumbo (J) 3200x1600x20 мм

The magic of quartz surfaces



Jumbo (J) 3200x1600x20 мм

#### GRANITE COLLECTION Avant Quartz







### INTERACTIVE CATALOGUE Avant Quartz

To help the customer choose the shade, you can demonstrate how the stone decor looks in the interior. Scan the QR code next to the stove's picture and a photo of the interior will be displayed on your smartphone.



#### THE PAGES COME TO LIFE

It is better to see something once than to hear about it a thousand times!

To demonstrate the stone in the