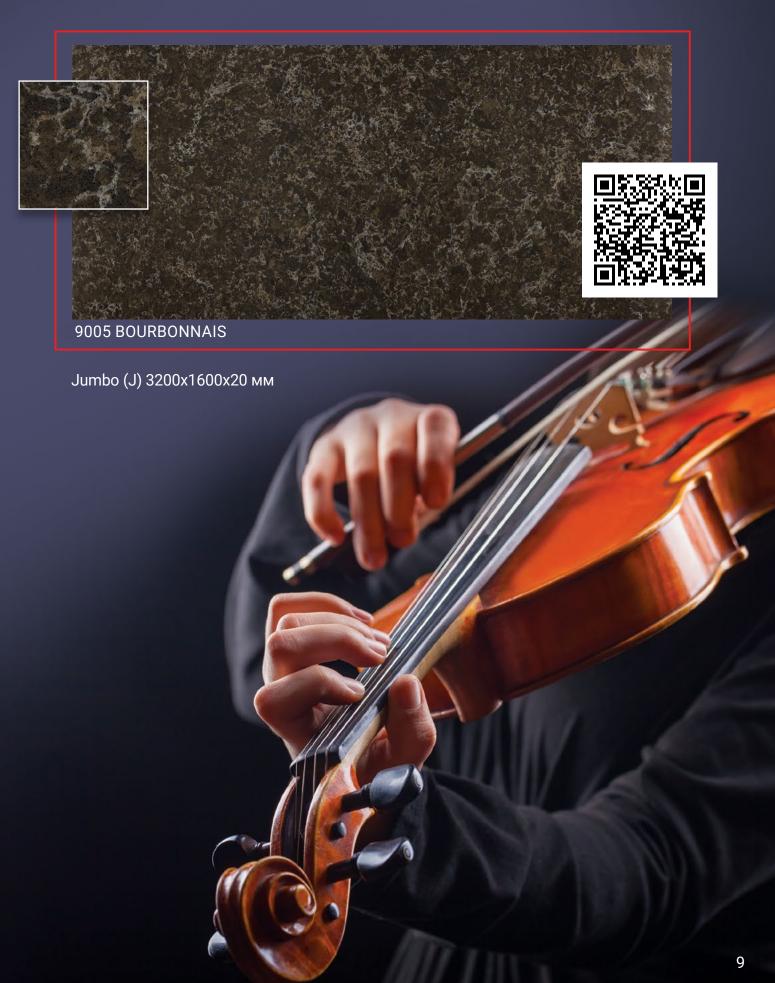

# GRANITE COLLECTION Avant Quartz

#### GRANITE COLLECTION Avant Quartz

Jumbo (J) 3200x1600x20 мм

The magic of quartz surfaces

Jumbo (J) 3200x1600x20 мм

#### GRANITE COLLECTION Avant Quartz