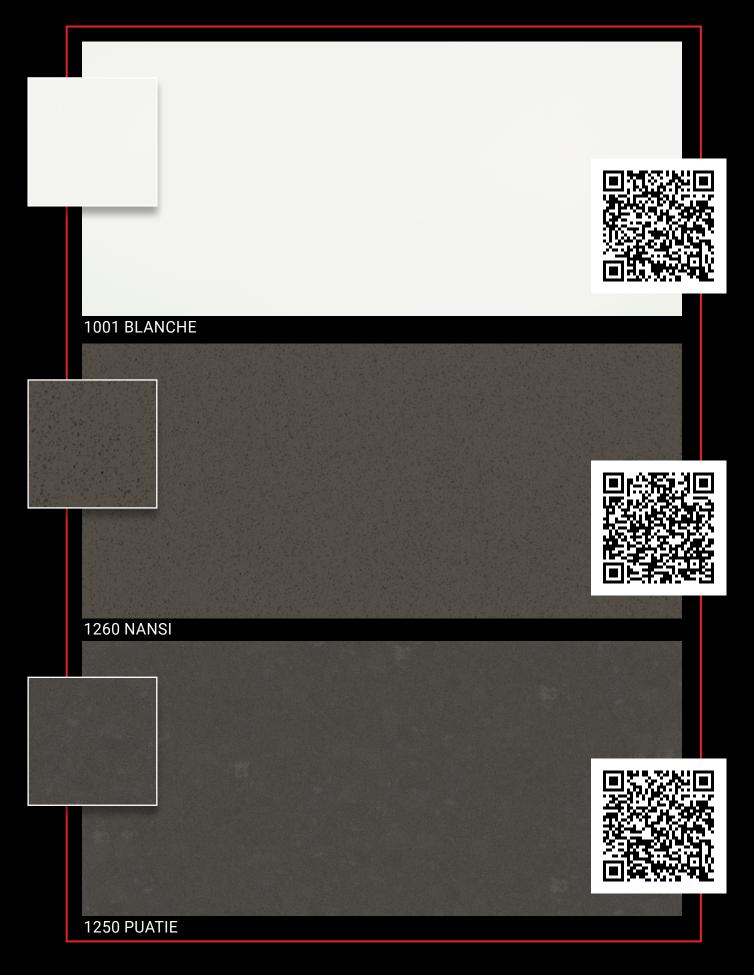

acatta
pattern — a symbol of wealth
and luxury





Jumbo (J) 3200x1600x20 мм

Quality that meets high standards



Jumbo (J) 3200x1600x20 мм

Modern classics, expressive colour selection

## MARBLE COLLECTION PREMIUM



#### MARBLE COLLECTION PREMIUM



Jumbo (J) 3200x1600x20 мм

Masterpieces made of stone – masterpieces on the table



#### MARBLE COLLECTION PREMIUM



Jumbo (J) 3200x1600x20 мм

The surprising appeal of quartz surfaces

#### COLLECTION OXIDE



13

# MARBLE COLLECTION Avant Quartz



Jumbo (J) 3200x1600x20 мм

Noble refinement in every detail



## MARBLE COLLECTION Avant Quartz



Jumbo (J) 3200x1600x20 мм

The beauty of quartz surfaces

# GRANITE COLLECTION Avant Quartz



#### GRANITE COLLECTION Avant Quartz



Jumbo (J) 3200x1600x20 мм

The magic of quartz surfaces



Jumbo (J) 3200x1600x20 мм

#### GRANITE COLLECTION Avant Quartz







### INTERACTIVE CATALOGUE Avant Quartz

To help the customer choose the shade, you can demonstrate how the stone decor looks in the interior. Scan the QR code next to the stove's picture and a photo of the interior will be displayed on your smartphone.



#### THE PAGES COME TO LIFE

It is better to see something once than to hear about it a thousand times!

To demonstrate the stone in the interior:

- 1. Open the app or website to read the QR code;
- 2. Point the camera at the QR code and wait while the app reads the code;
- 3. Click on the link in the window that appears on your smartphone screen if the image does not appear automatically.



#### HELP WITH SELLING

Now you do not have to look for stone photos to de