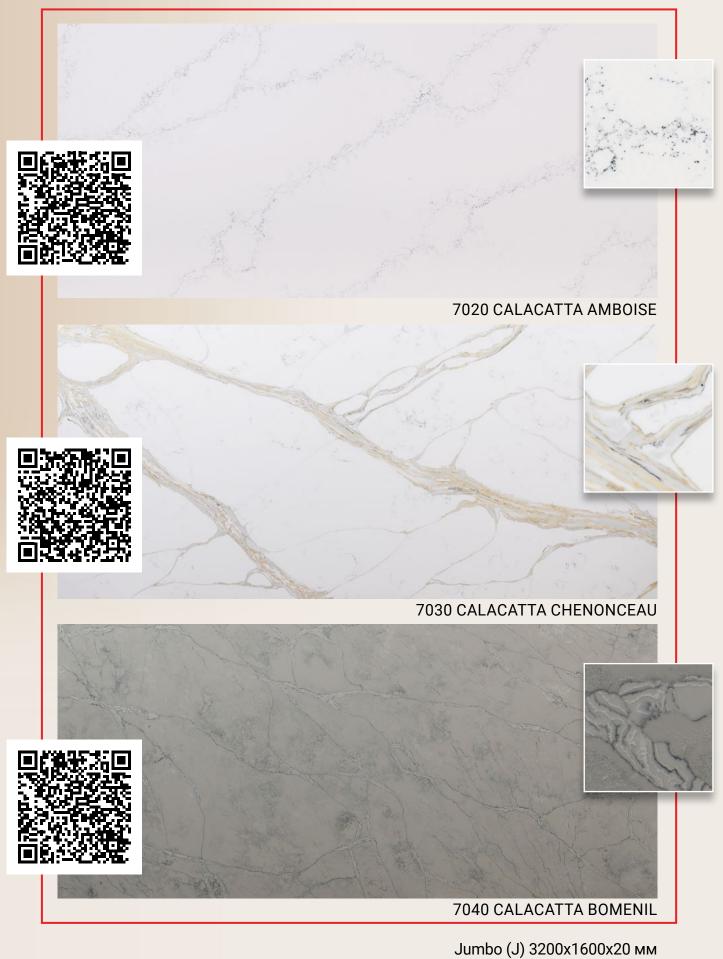

## MARBLE COLLECTION PREMIUM

#### MARBLE COLLECTION PREMIUM

Jumbo (J) 3200x1600x20 мм

Masterpieces made of stone – masterpieces on the table