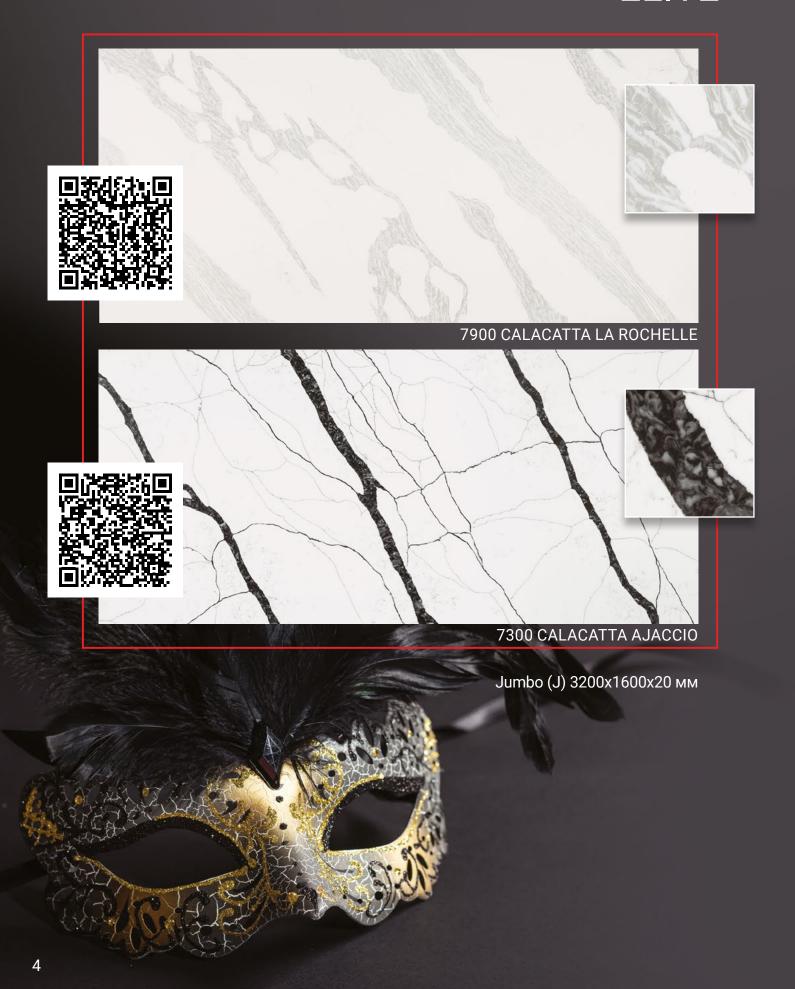

## MARBLE COLLECTION PREMIUM

#### MARBLE COLLECTION PREMIUM

Jumbo (J) 3200x1600x20 мм

Masterpieces made of stone – masterpieces on the table