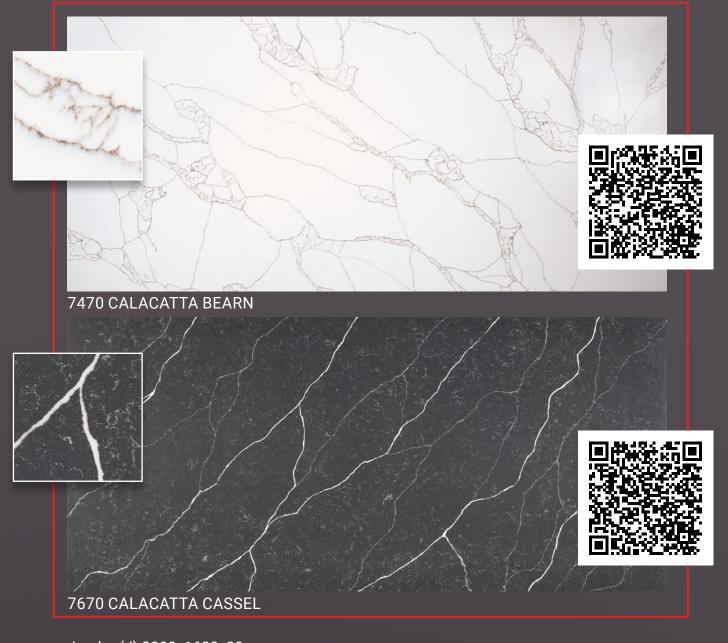

## MARBLE COLLECTION PREMIUM

#### MARBLE COLLECTION PREMIUM

Jumbo (J) 3200x1600x20 мм

Masterpieces made of stone – masterpieces on the table