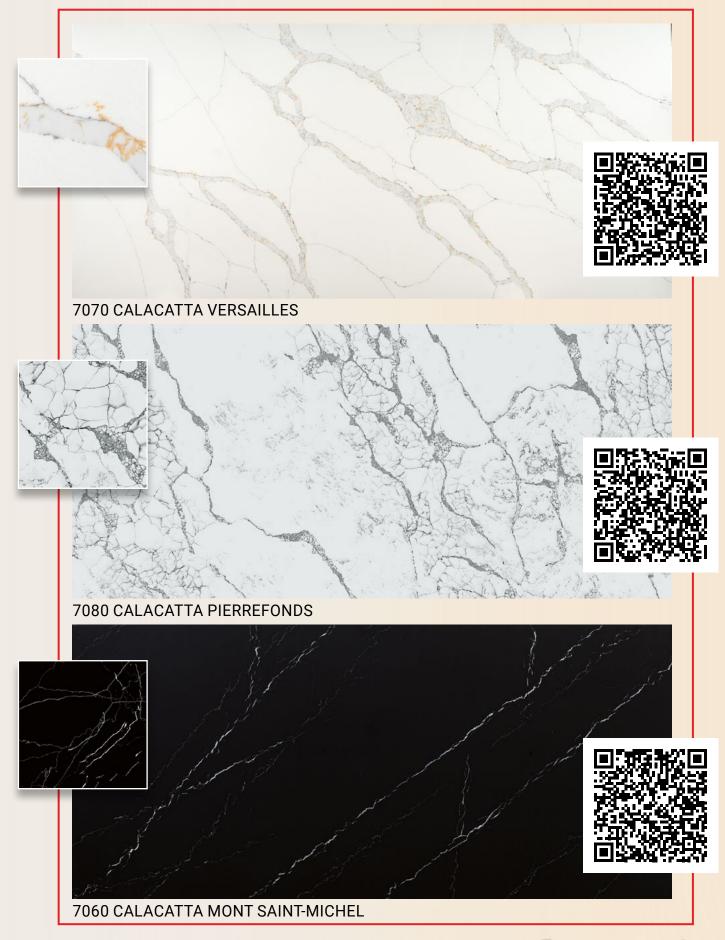

## MARBLE COLLECTION PREMIUM

#### MARBLE COLLECTION PREMIUM

Jumbo (J) 3200x1600x20 мм

Masterpieces made of stone – masterpieces on the table

#### MARBLE COLLECTION PREMIUM

Jumbo (J) 3200x1600x20 мм

The surprising appeal of quartz surfaces