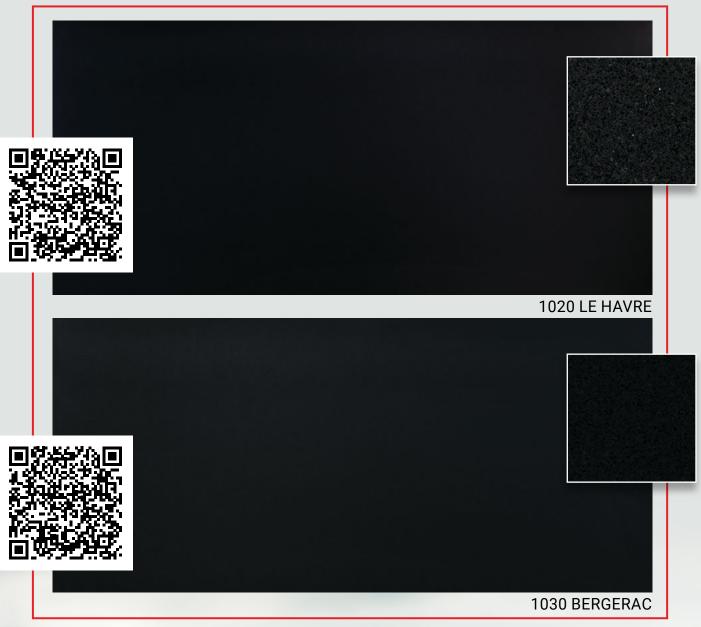

# GRANITE COLLECTION Avant Quartz

#### GRANITE COLLECTION Avant Quartz

Jumbo (J) 3200x1600x20 мм

The magic of quartz surfaces

Jumbo (J) 3200x1600x20 мм

#### GRANITE COLLECTION Avant Quartz