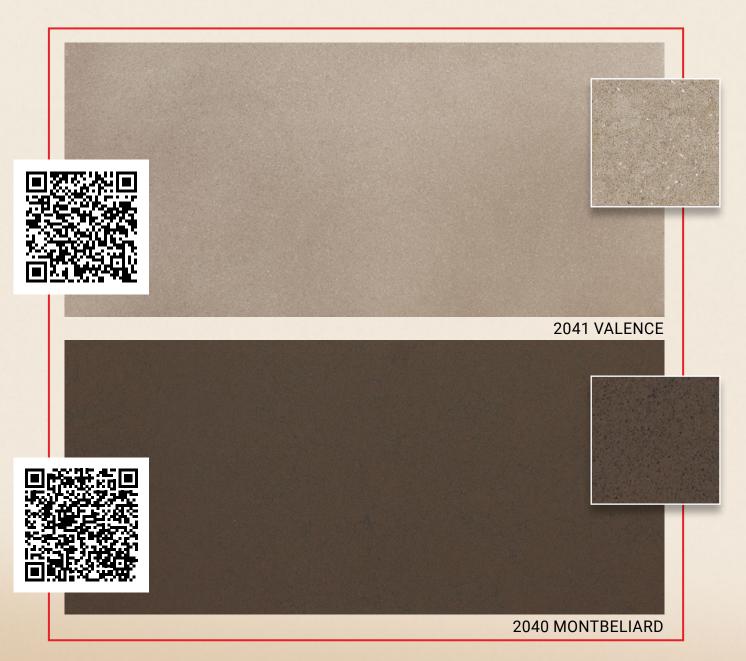

Jumbo (J) 3200x1600x20 мм

Highly refined taste

Jumbo (J) 3200x1600x20 мм

The Italian Calacatta
pattern — a symbol of wealth
and luxury

Jumbo (J) 3200x1600x20 мм

Quality that meets high standards

Jumbo (J) 3200x1600x20 мм