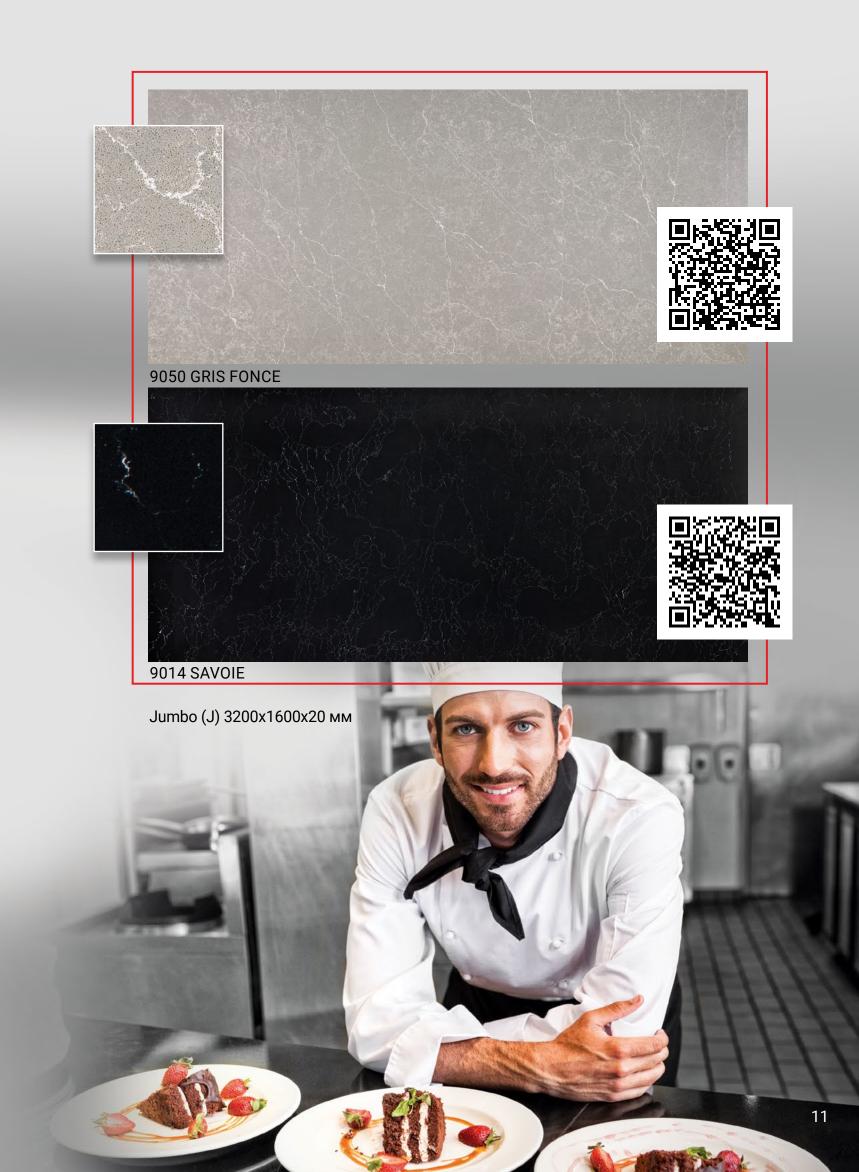

Jumbo (J) 3200x1600x20 мм

Highly refined taste

Jumbo (J) 3200x1600x20 мм

The Italian Calacatta
pattern — a symbol of wealth
and luxury

Jumbo (J) 3200x1600x20 мм

Quality that meets high standards

Jumbo (J) 3200x1600x20 мм

#### LIMITLESS DESIGN POSSIBILITIES

Avant Quartz is manufactured in standard format with dimensions of 3050 mm x 1440mm as well as Jumbo format with dimensions of 3200 mm x 1600 mm. The slabs can be 12 mm, 20 mm, and 30 mm thick.