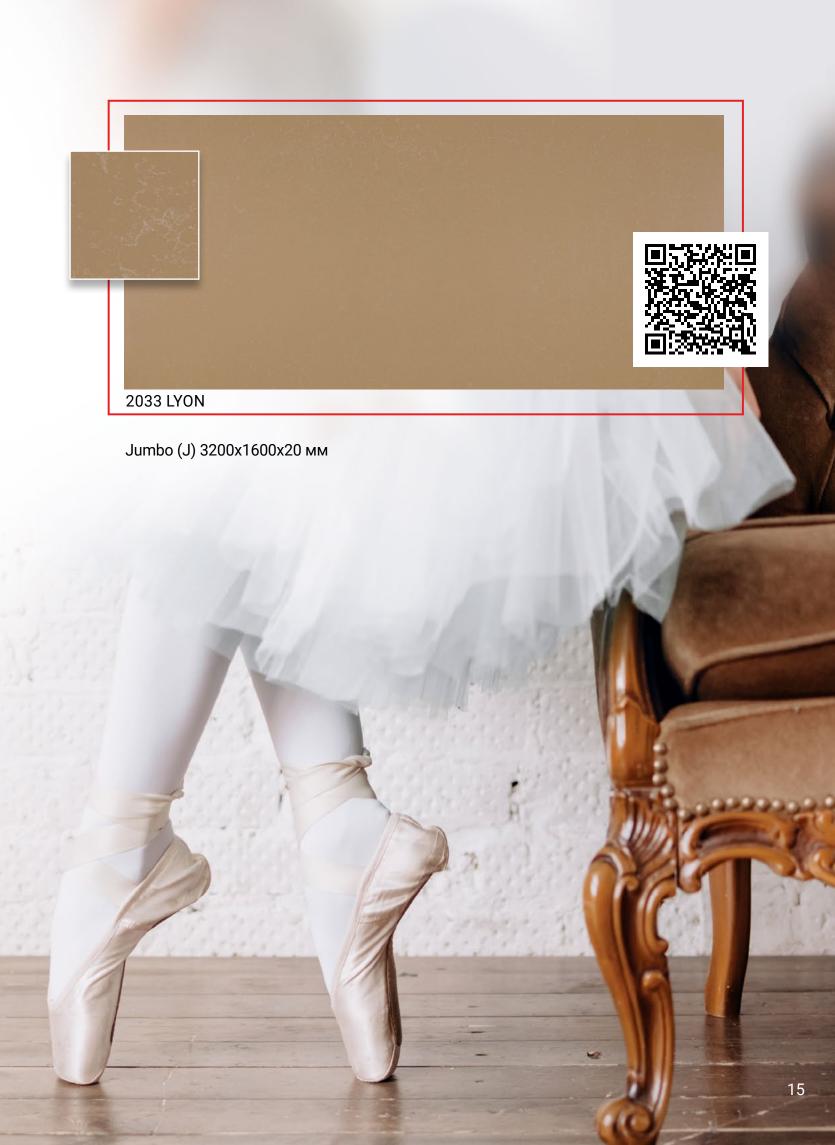

Jumbo (J) 3200x1600x20 мм

Highly refined taste

Jumbo (J) 3200x1600x20 мм

The Italian Calacatta
pattern — a symbol of wealth
and luxury

Jumbo (J) 3200x1600x20 мм

Quality that meets high standards

Jumbo (J) 3200x1600x20 мм