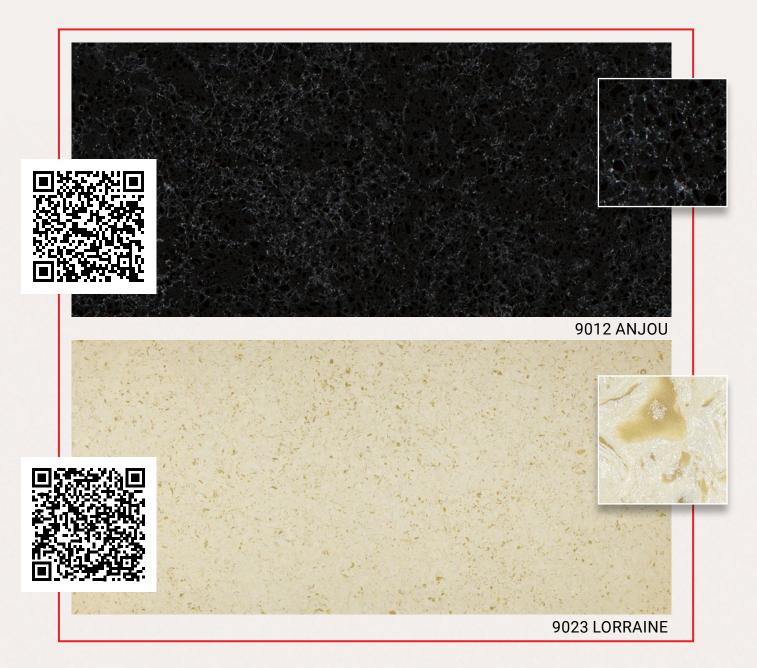

# GRANITE COLLECTION Avant Quartz

#### GRANITE COLLECTION Avant Quartz

Jumbo (J) 3200x1600x20 мм

The magic of quartz surfaces

Jumbo (J) 3200x1600x20 мм

#### GRANITE COLLECTION Avant Quartz