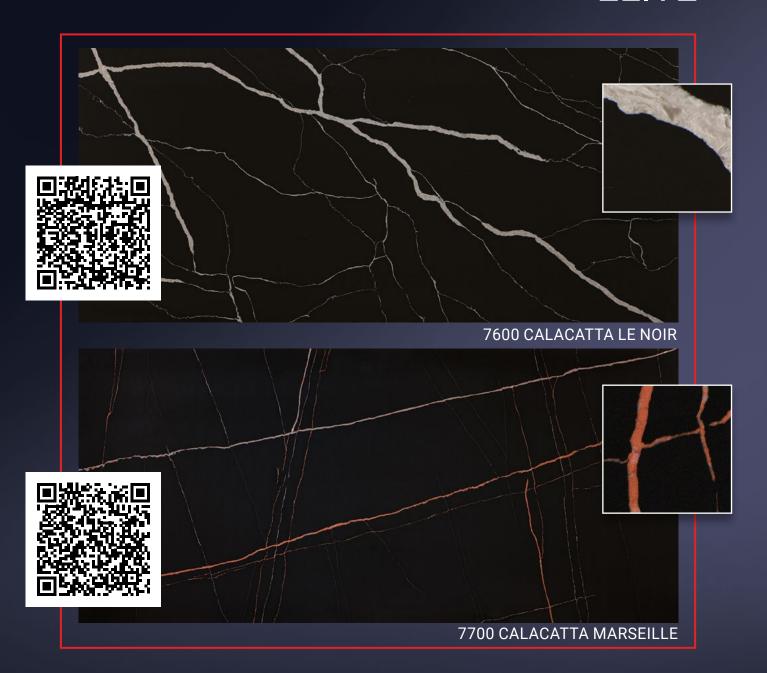

## MARBLE COLLECTION PREMIUM

#### MARBLE COLLECTION PREMIUM

Jumbo (J) 3200x1600x20 мм

Masterpieces made of stone – masterpieces on the table

#### MARBLE COLLECTION PREMIUM

Jumbo (J) 3200x1600x20 мм

The surprising appeal of quartz surfaces