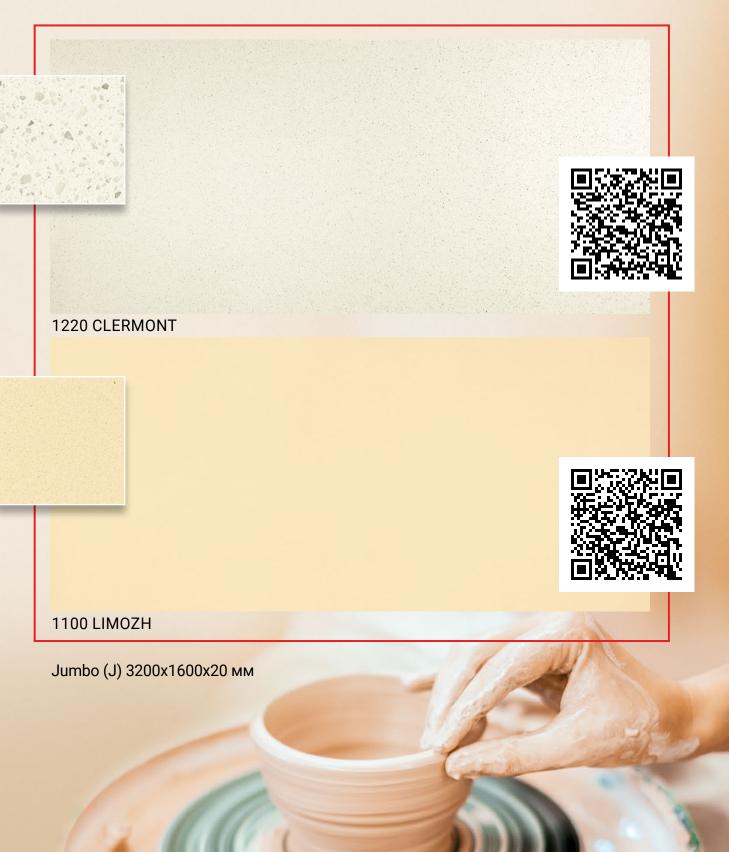

Jumbo (J) 3200x1600x20 мм

Highly refined taste

Jumbo (J) 3200x1600x20 мм

The Italian Calacatta
pattern — a symbol of wealth
and luxury

Jumbo (J) 3200x1600x20 мм

Quality that meets high standards

Jumbo (J) 3200x1600x20 мм