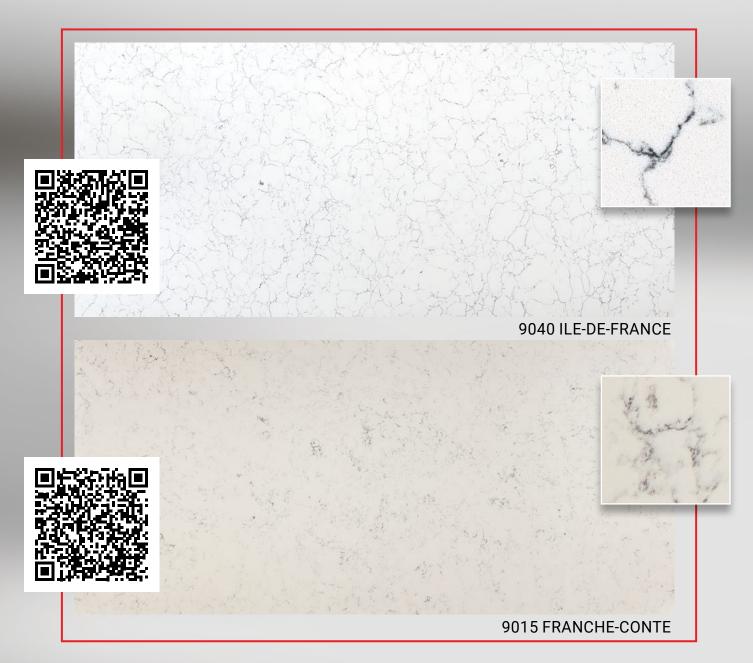

# MARBLE COLLECTION Avant Quartz

Jumbo (J) 3200x1600x20 мм

Noble refinement in every detail

## MARBLE COLLECTION Avant Quartz

Jumbo (J) 3200x1600x20 мм

The beauty of quartz surfaces