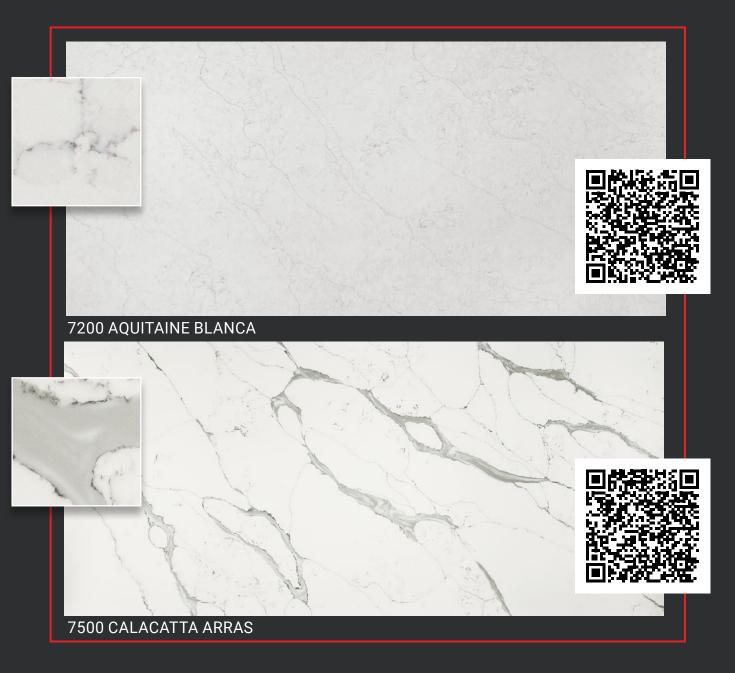

## MARBLE COLLECTION PREMIUM

#### MARBLE COLLECTION PREMIUM

Jumbo (J) 3200x1600x20 мм

Masterpieces made of stone – masterpieces on the table